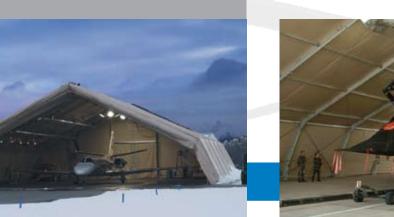

# Durable, quick shelter solutions to meet all mission requirements.

**RAPID DEPLOYMENT MILITARY FACILITIES** 

TRANSPORTATION

**SPORTHALL™** RECREATION CENTERS

The Universal Military Shelter System (MSS) delivers rapidly deployable, quality shelter solutions to fit the needs of military operations throughout the world. These pre-engineered fabric tensioned structures have passed the rigorous standards of the United States' Military, and have been field tested in more than 35 countries in climates ranging from the deserts of the Middle East to the Arctic Circle.