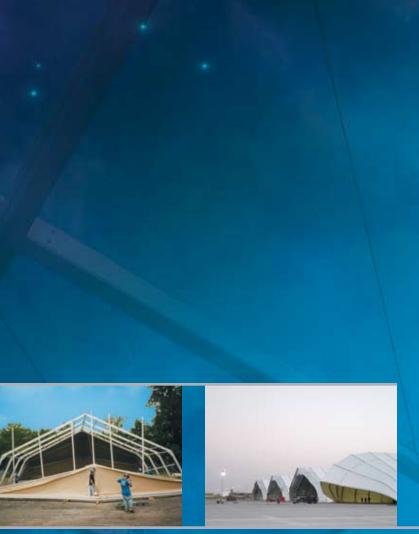

• Quick Availability On-Site.

Our structures can be built directly on site with limited or no foundations providing quick access to your new space. Our MSS models can be prepackaged as complete systems in airliftcapable, 600 cubic ft. ISU containers or other packaging per your specifications.

# Durable, quick shelter solutions to meet all mission requirements.

**RAPID DEPLOYMENT MILITARY FACILITIES** 

TRANSPORTATION

**SPORTHALL™** RECREATION CENTERS

The Universal Military Shelter System (MSS) delivers rapidly deployable, quality shelter solutions to fit the needs of military operations throughout the world. These pre-engineered fabric tensioned structures have passed the rigorous standards of the United States' Military, and have been field tested in more than 35 countries in climates ranging from the deserts of the Middle East to the Arctic Circle.

Modular and easily transported, the MSS offers versatility at a competitive price. Available in a variety of styles, sizes, and colors, with the capability of integrating standard accessories, the Universal MSS is the ideal shelter solution for today's military.