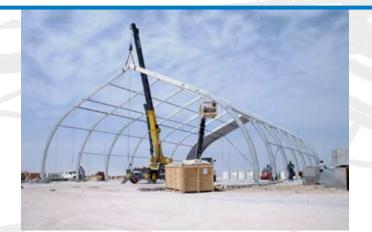

• Quick Availability On-Site.

Our structures can be built directly on site with limited or no foundations providing quick access to your new space. Our MSS models can be prepackaged as complete systems in airliftcapable, 600 cubic ft. ISU containers or other packaging per your specifications.

# Durable, quick shelter solutions to meet all mission requirements.

**RAPID DEPLOYMENT MILITARY FACILITIES** 

TRANSPORTATION

**SPORTHALL™** RECREATION CENTERS

The Universal Military Shelter System (MSS) delivers rapidly deployable, quality shelter solutions to fit the needs of military operations throughout the world. These pre-engineered fabric tensioned structures have passed the rigorous standards of the United States' Military, and have been field tested in more than 35 countries in climates ranging from the deserts of the Middle East to the Arctic Circle.

Modular and easily transported, the MSS offers versatility at a competitive price. Available in a variety of styles, sizes, and colors, with the capability of integrating standard accessories, the Universal MSS is the ideal shelter solution for today's military.