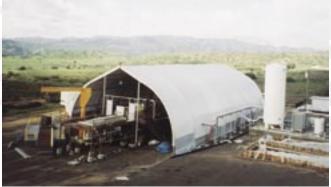

ENVIRONMENTAL

Whatever your space needs, there's a Universal structure that will get you up and running quickly at a fraction of the cost of traditional construction. Choose from countless shapes and sizes built completely to your custom specifications from quality fabric and aluminum or steel.

Our modular sections and components provide maximum flexibility and allow for integration of standard accessories as in traditional construction. Lights, HVAC, doors, hard side wall systems are just some of the features you can readily incorporate in an ALL-SITE™ shelter solution.

Whether you need 700,000 or 7,000 square feet, Universal has a complete solution for you.

COMPOSTING

SALT STORAGE