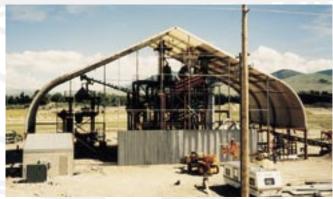

ENVIRONMENTAL

Whatever your space needs, there's a Universal structure that will get you up and running quickly at a fraction of the cost of traditional construction. Choose from countless shapes and sizes built completely to your custom specifications from quality fabric and aluminum or steel.

Our modular sections and components provide maximum flexibility and allow for integration of standard accessories as in traditional construction. Lights, HVAC, doors, hard side wall systems are just some of the features you can readily incorporate in an ALL-SITE™ shelter solution.

Whether you need 700,000 or 7,000 square feet, Universal has a complete solution for you.

COMPOSTING

SALT STORAGE