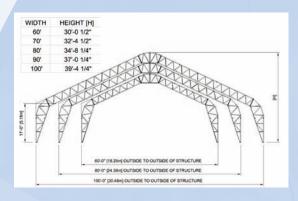

## **HERCULES SERIES**

The Hercules Series offers a pre-engineered tension membrane fabric structure that delivers an adaptable, durable, cost effective enclosure.

Manufactured with high quality fabric, these frame-supported, tensioned membrane structures are designed to meet project requirements from 60' to 100' wide and unlimited length. Applications include, but are not limited to, small airplane hangars and facilities for maintenance, manufacturing, warehousing and mineral storage.

#### **SPECIFICATIONS**

- Post fabrication, hot dipped Galvanized or painted angled steel components
- Length 

  ndefinite (20' modules)
- Height ⊠25' 40'+
- Custom sizes can be designed for width and height
- Withstands all regular code required wind, snow and seismic loads. Standard wind load of 90 mph. Snow load - standard 30 lbs. per square foot (GSL). Customizable to meet any wind or snow load required for your location.
- Premium heavy weight, PVC coated fabric which meets California Fire Marshall NFPA 701 standards.
- Warranty: 25 years frames / 12 years fabric