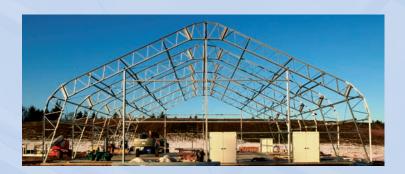

## **HERCULES SERIES**

The Hercules Series offers a pre-engineered tension membrane fabric structure that delivers an adaptable, durable, cost effective enclosure.

Manufactured with high quality fabric, these frame-supported, tensioned membrane structures are designed to meet project requirements from 60' to 100' wide and unlimited length. Applications include, but are not limited to, small airplane hangars and facilities for maintenance, manufacturing, warehousing and mineral storage.

#### RELOCATABLE

The Hercules is designed to be quickly installed for temporary or permanent projects. If your needs change, it can be easily and cost-effectively relocated or expanded. In today's rapidly changing environment, this flexibility is invaluable. Foundation requirements are minimal for this lightweight structure that can accept large differential settlements.

#### **EXPANDABLE**

As the need arises, your structure can be expanded by simply moving the gable end and adding more bays. Doors and other openings can be added anytime with minimal effort.