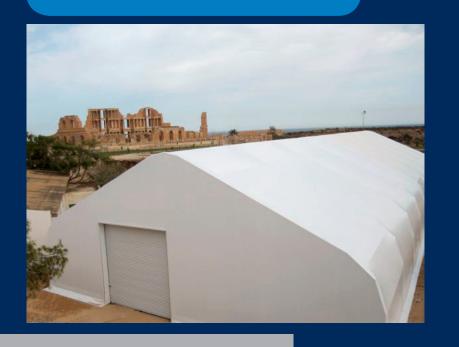

## **HERCULES SERIES**

The Hercules Series offers a pre-engineered tension membrane fabric structure that delivers an adaptable, durable, cost effective enclosure.

Manufactured with high quality fabric, these frame-supported, tensioned membrane structures are designed to meet project requirements from 60' to 100' wide and unlimited length. Applications include, but are not limited to, small airplane hangars and facilities for maintenance, manufacturing, warehousing and mineral storage.

### **AESTHETICALLY PLEASING**

The skin of the structure is tensioned in vertical directions to create a clean finish. With a full range of colors, digital printing, stripes and motifs, only your imagination limits the possibilities for your structure's appearance. The Hercules is designed to work with the highest quality heavy weight, PVC coated fabrics and additional protective coatings. Optional translucent roof panels create a bright and airy indoor environment or, you can add liners and insulation packages for optimum energy efficiency.

#### RELOCATABLE

The Hercules is designed to be quickly installed for temporary or permanent projects. If your needs change, it can be easily and cost-effectively relocated or expanded. In today's rapidly changing environment, this flexibility is invaluable. Foundation requirements are minimal for this lightweight structure that can accept large differential settlements.