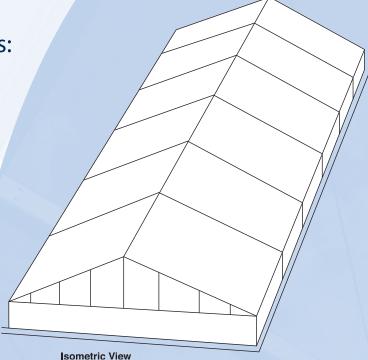

#### **SPECIFICATIONS**

- Aluminum frame
- Width 40'-164'
- Length Indefinite (13' or 16' modules)
- Height Approximately 45% of width
- 8,300 square feet in a single container
- Standard wind load of 90 mph
- Flame retardant fabric (meets California Fire Marshall NFPA 701 standards)

# **CHARACTERISTICS**

- Available from inventory
- Rent or purchase...worldwide!
- 100% relocatable
- Unobstructed freespan space
- Maintenance free
- Flat or round ends
- · Can be environmentally controlled in any climate