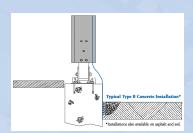

#### **INSTALLATION**

- No footings required for short term installations; footings required for permanent or long term installation based on site conditions and code
- Installation rate 5,000 square feet per day; faster if required.