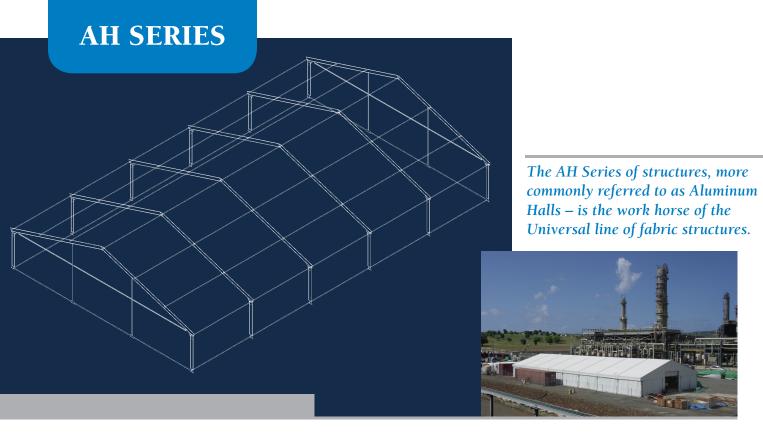

# **AH SERIES**

# The AH Series offers a versatile, durable building option for temporary or semi-permanent shelter needs where speed of installation or relocation is essential. It is designed to be:

#### **RELOCATABLE**

The AH has been designed to be installed quickly for temporary or permanent projects. With erection speeds of up to 10,000 square feet per day with only a five man crew, no other system comes close. In addition, most sizes do not need cranes, reducing installation costs even further, and none of the structures require footings or foundations. With AH, you also have the confidence that if usage needs change, it can be cost effectively relocated. In today's quickly changing environment, it is priceless to have this kind of flexibility for your building.