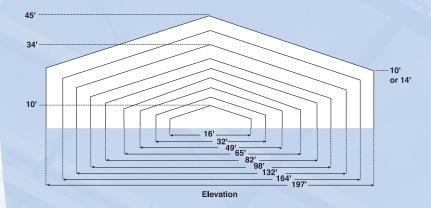

#### **SPECIFICATIONS**

- Aluminum frame
- Width 40'-164'
- Length Indefinite (13' or 16' modules)
- Height Approximately 45% of width
- 8,300 square feet in a single container
- Standard wind load of 90 mph
- Flame retardant fabric (meets California Fire Marshall NFPA 701 standards)