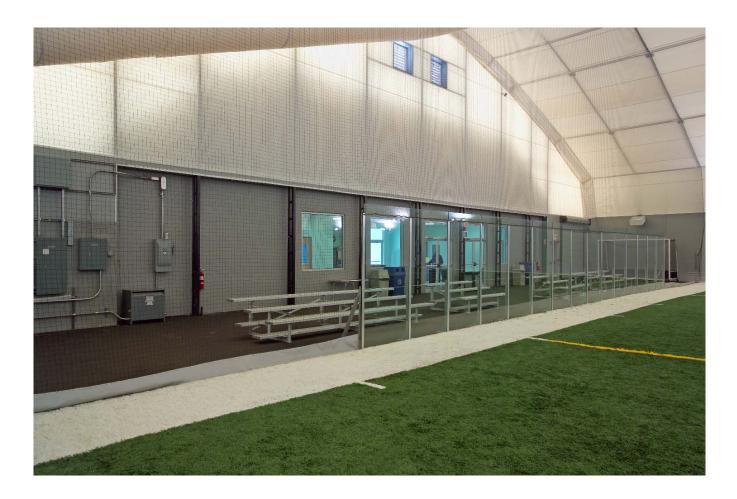

#### **Solution**

A tight budget and even tighter construction deadlines didn't deter Universal Fabric Structures of Quakertown from going the distance for the owners of Pinelands Sports Center in Southampton NJ, building the first high-tech, tensioned fabric structure for indoor sports activity to serve the South Jersey market. Pinelands Sports Center provides indoor play on state-of-the-art professional grade synthetic turf housed in a customized fabric and steel frame Sporthall™.

The facility is open for organized league play for team field sports including soccer, baseball, softball, field hockey, lacrosse and football. Youth and adult instruction clinics are available there, and the center is host to a variety of community events. Marching band and cheerleading practice, senior walks, coach practice and summer camps are also accommodated under roof at the 33,000 square foot indoor facility.