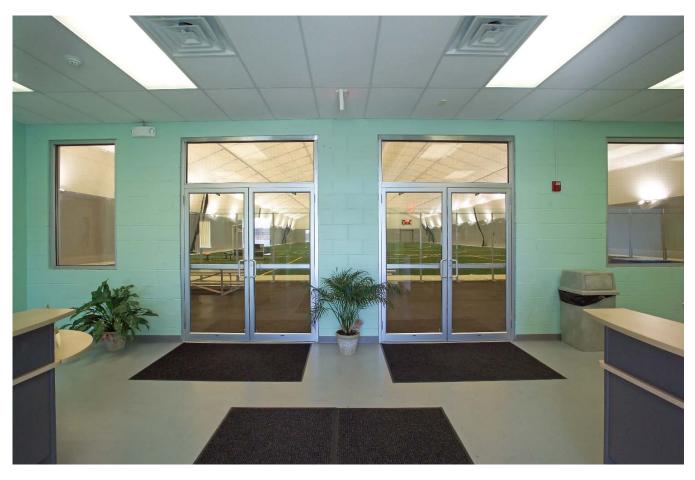

That wasn't all.

The proposed fabric sport structure needed to marry an existing brick and stucco clubhouse facility in an open throughway so patrons could enjoy field play and have easy access to clubhouse amenities.

A 2,016 square foot concession area-the original brick and stucco building- includes rest rooms, a party and team room and concession refreshment area. The Pinelands Sports Center has been a hit with patrons. "The positive response has been overwhelming and we continued to be surprised by the unexpected attraction of groups in the community that are drawn to the structure" states Ed Fisher, co-owner of Pinelands Sports Center.