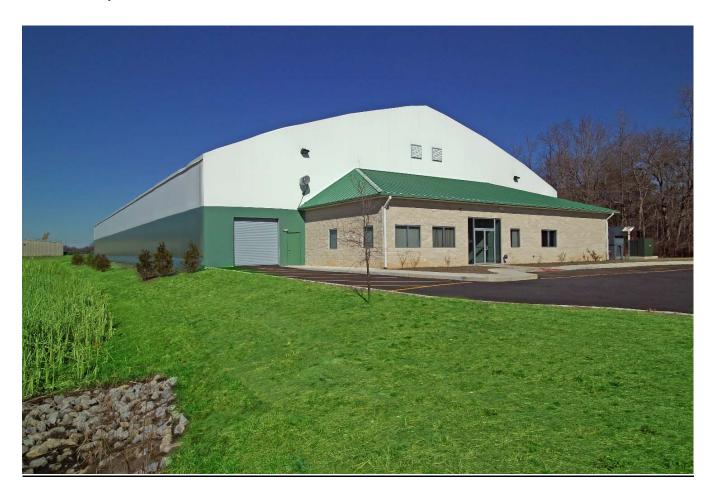

#### Scope of Work

A 116' Wide x 260' Long SFS building erected and attached to existing brick and mortar style lobby area.

#### **Solution**

A tight budget and even tighter construction deadlines didn't deter Universal Fabric Structures of Quakertown from going the distance for the owners of Pinelands Sports Center in Southampton NJ, building the first high-tech, tensioned fabric structure for indoor sports activity to serve the South Jersey market. Pinelands Sports Center provides indoor play on state-of-the-art professional grade synthetic turf housed in a customized fabric and steel frame Sporthall™.