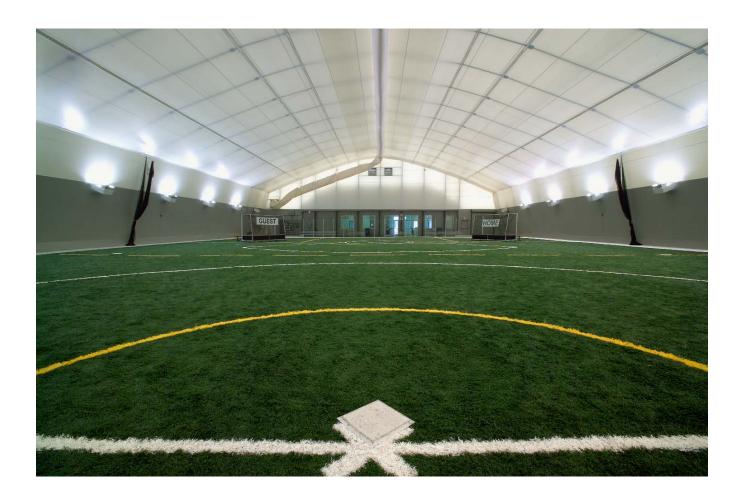

#### **Solution**

A tight budget and even tighter construction deadlines didn't deter Universal Fabric Structures of Quakertown from going the distance for the owners of Pinelands Sports Center in Southampton NJ, building the first high-tech, tensioned fabric structure for indoor sports activity to serve the South Jersey market. Pinelands Sports Center provides indoor play on state-of-the-art professional grade synthetic turf housed in a customized fabric and steel frame Sporthall™.

The Universal Fabric Structures team needed to implement construction modifications and take the conventional framework forward to retrofit the building's size and design. In order to accommodate the needs of Pineland Sports Center, the Sporthall fabric structure needed to be modified-for both budget and site constraints- down from a 120-foot standard width size to a 116-foot wide building. "The Universal team combined resources from sales, engineering and project management effectively and professionally to meet our exact needs" says Alex Samuelian, co-owner of Pinelands Sports Center.

That wasn't all.

The proposed fabric sport structure needed to marry an existing brick and stucco clubhouse facility in an open throughway so patrons could enjoy field play and have easy access to clubhouse amenities.

The facility is open for organized league play for team field sports including soccer, baseball, softball, field hockey, lacrosse and football. Youth and adult instruction clinics are available there, and the center is host to a variety of community events. Marching band and cheerleading practice, senior walks, coach practice and summer camps are also accommodated under roof at the 33,000 square foot indoor facility.